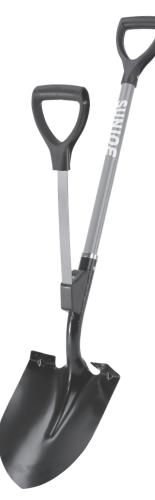

### **ACAUTION!**

HANDLE IS SPRING LOADED UNDER HEAVY TENSION. To avoid injury, securely grasp handle before cutting zip ties.

Give your back a break in the garden, and shovel smarter - not harder. No more heavy lifting or back strain. The ergonomically-designed spring assist handle shifts lifting leverage to the lower hand to easily lift heavy loads of dirt and mulch, dig shrubs or trenches with minimal effort. Rugged, forged steel point blade easily pierces sod and soil.